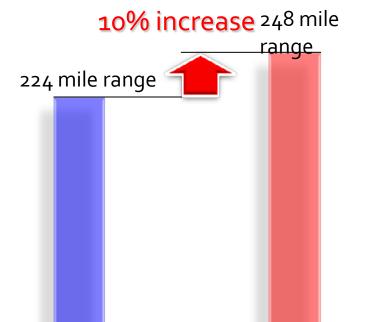

### 2012 Civic Natural Gas Vehicle – Technical Improvements

• Improved driving range and acceleration for 2012 model

Previous Civic GX 2012 Civic Natural Gas

Acceleration 0-100km/h (sec)