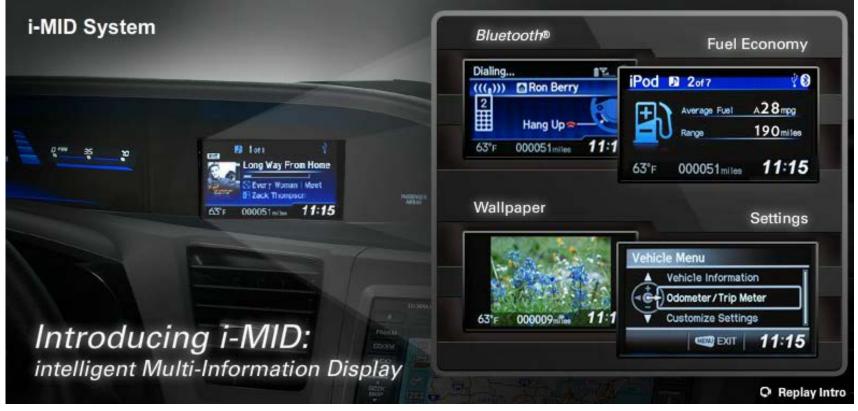

## Honda Civic i-MID (intelligent Multi-Information Display)

#### i-MID

- Bluetooth info
- Audio info
- Range / Avg FE
- Temp / Miles / Time