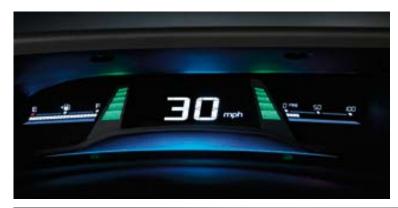

## Honda Civic i-MID (intelligent Multi-Information Display)

#### **Dash Display**

- Fuel Gauge
- Speed
- Real-Time Fuel Economy