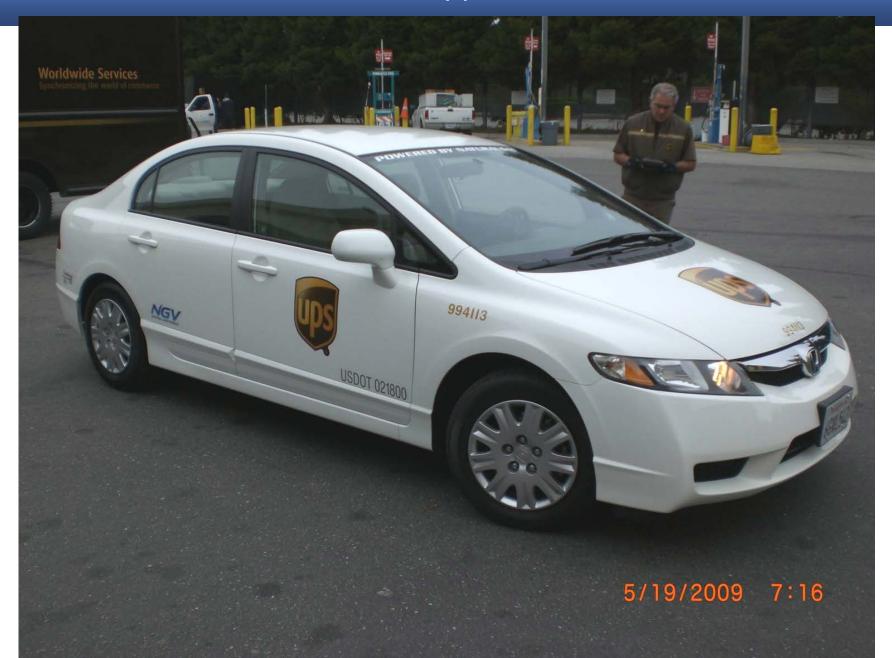

-Linked Navigation System<sup>™</sup> with Voice Recognition, XM® Radio,

## FM Traffic and <u>CNG refueling station POI</u> mapping

- Price
  - Base Model \$26,305
  - Navigation Model \$27,805

### 2012 Civic Natural Gas Vehicle – Technical Improvements

• Improved driving range and acceleration for 2012 model





Previous Civic GX 2012 Civic Natural Gas

Acceleration 0-100km/h (sec)

## Honda Civic i-MID (intelligent Multi-Information Display)



#### **Dash Display**

- Fuel Gauge
- Speed
- Real-Time Fuel Economy

#### i-MID

- Bluetooth info
- Audio info
- Range / Avg FE
- Temp / Miles / Time



## Honda Voice Activated Navigation

- Voice Command "Find nearest CNG station"
- Bluetooth phone integration



#### World's Cleanest Taxi Cab!









Federal, State, County Governments







## Honda Manufacturing Indiana















Honda America Manufacturing - Ohio: 1998 ~ 2010

**Honda Manufacturing Indiana - Indiana: 2011 ~ Today** 

- Full assembly line production

## **Energy Security Focus**



### Summary

- Dedicated technology
  - Lowest emissions
  - 100% fuel use / oil displacement
- Maximum incentives, when / where available
- EPACT Compliance
- Retail Sales Emphasis and Dedicated role:
  - Supports a national infrastructure
    - Guarantees fuel usage, gasoline displacement 1-1
    - Requires "bridging the gap" ie, SLC to Denver, Denver to St. Louis
- 15 year track record
- Dealership sales and service support expansion
- Field support staff

## **2012 AFV Field Sales Consultant Map**