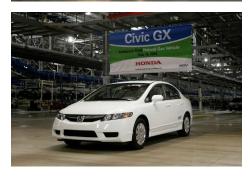

# CIVIC

### 2012 Civic Natural Gas Vehicle - Specifications and Pricing

- •110-hp, 1.8-liter i-VTEC® 4-cylinder engine
- 5-speed automatic transmission
- Eco Assist™ system
- 27 / 38 / 31 City/Hwy/Combined EPA MPG
- MacPherson strut front suspension
- Multi-link rear suspension
- 15-inch alloy wheels
- Six airbags
- Advanced Compatibility Engineering<sup>™</sup> (ACE<sup>™</sup>) body structure
- Vehicle Stability Assist<sup>™</sup> (VSA®) with traction control
- Security system with remote entry and trunk release
- Intelligent Multi-Information Display (i-MID)
- Bluetooth® HandsFreeLink®
- Multi-reflector halogen headlights with auto-off
- Air conditioning with air filtration system
- Cruise Control
- Tilt and telescopic steering column
- Center console with armrest and storage compartment
- Headlights-on reminder