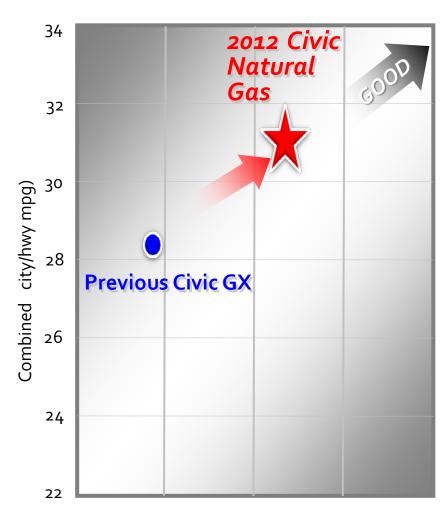

### 2012 Civic Natural Gas Vehicle – Technical Improvements

• Improved driving range and acceleration for 2012 model

Previous Civic GX 2012 Civic Natural Gas

Acceleration 0-100km/h (sec)