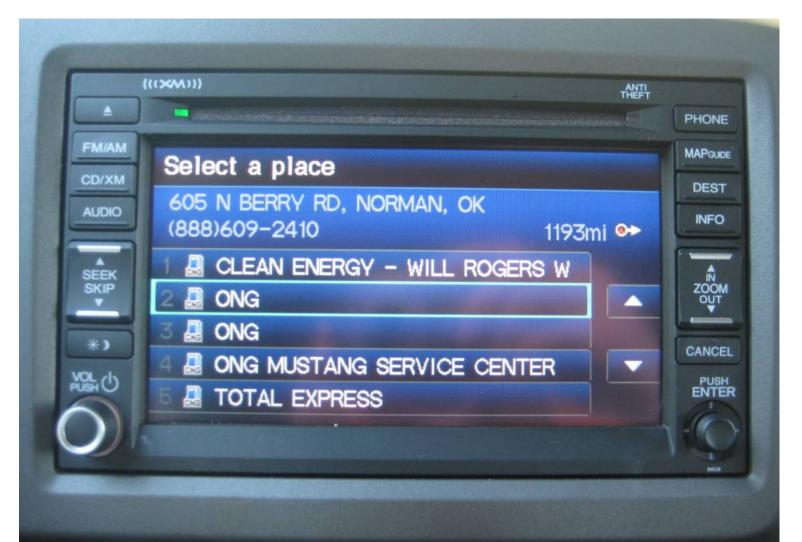

## Honda Voice Activated Navigation

- Voice Command "Find nearest CNG station"
- Bluetooth phone integration