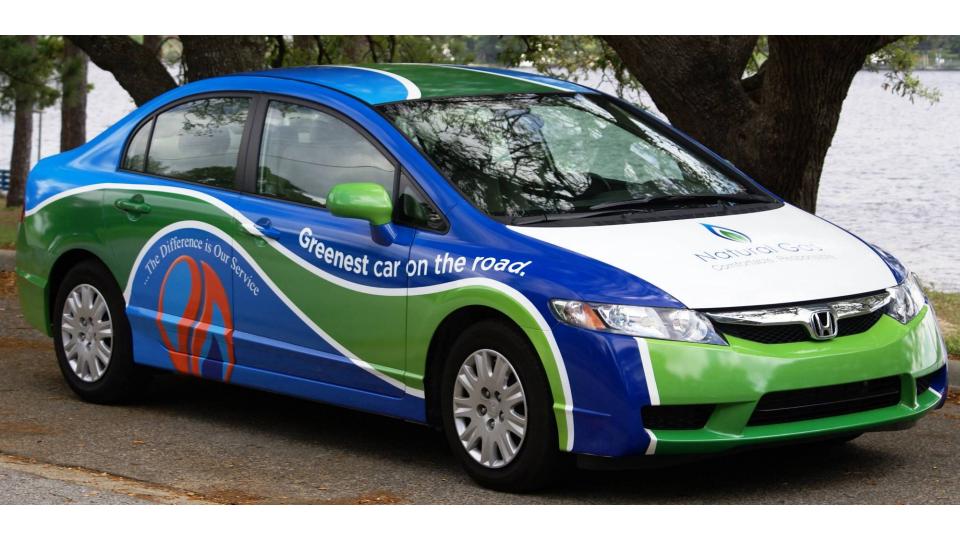

inked Navigation System<sup>™</sup> with Voice Recognition, XM® Radio,

## FM Traffic and <u>CNG refueling station POI</u> mapping

- Price
  - Base Model \$26,305
  - Navigation Model \$27,805

### 2012 Civic Natural Gas Vehicle – Technical Improvements

• Improved driving range and acceleration for 2012 model





Previous Civic GX 2012 Civic Natural Gas

Acceleration 0-100km/h (sec)

## Honda Civic i-MID (intelligent Multi-Information Display)



#### **Dash Display**

- Fuel Gauge
- Speed
- Real-Time Fuel Economy

#### i-MID

- Bluetooth info
- Audio info
- Range / Avg FE
- Temp / Miles / Time



## Honda Voice Activated Navigation

- Voice Command "Find nearest CNG station"
- Bluetooth phone integration



#### World's Cleanest Taxi Cab!









Federal, State, County Governments







## Honda Manufacturing Indiana















Honda America Manufacturing - Ohio: 1998 ~ 2010

**Honda Manufacturing Indiana - Indiana: 2011 ~ Today** 

- Full assembly line production

## **Energy Security Focus**



### Summary

- Dedicated technology
  - Lowest emissions
  - 100% fuel use / oil displacement
- Maximum incentives, when / where available
- EPACT Compliance
- Retail Sales Emphasis and Dedicated role:
  - Supports a national infrastructure
    - Guarantees fuel usage, gasoline displacement 1-1
    - Requires "bridging the gap" ie, SLC to Denver, Denver to St. Louis
- 15 year track record
- Dealership sales and service support expansion
- Field support staff

## **2012 AFV Field Sales Consultant Map**