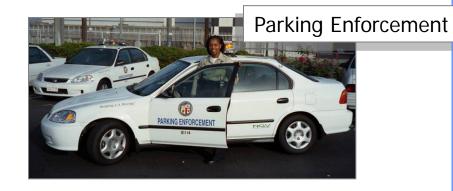

strument panel
- Available Honda Satellite-Linked Navigation System<sup>™</sup> with Voice Recognition, XM® Radio,

## FM Traffic and <u>CNG refueling station POI</u> mapping

- Price
  - Base Model \$26,305
  - Navigation Model \$27,805

### 2012 Civic Natural Gas Vehicle – Technical Improvements

• Improved driving range and acceleration for 2012 model





Previous Civic GX 2012 Civic Natural Gas

Acceleration 0-100km/h (sec)

## Honda Civic i-MID (intelligent Multi-Information Display)



#### **Dash Display**

- Fuel Gauge
- Speed
- Real-Time Fuel Economy

#### i-MID

- Bluetooth info
- Audio info
- Range / Avg FE
- Temp / Miles / Time



## Honda Voice Activated Navigation

- Voice Command "Find nearest CNG station"
- Bluetooth phone integration



#### World's Cleanest Taxi Cab!









Federal, State, County Governments







## Honda Manufacturing Indiana















Honda America Manufacturing - Ohio: 1998 ~ 2010

**Honda Manufacturing Indiana - Indiana: 2011 ~ Today** 

- Full assembly line production

## **Energy Security Focus**



### Summary

- Dedicated technology
  - Lowest emissions
  - 100% fuel use / oil displacement
- Maximum incentives, when / where available
- EPACT Compliance
- Retail Sales Emphasis and Dedicated role:
  - Supports a national infrastructure
    - Guarantees fuel usage, gasoline displacement 1-1
    - Requires "bridging the gap" ie, SLC to Denver, Denver to St. Louis
- 15 year track record
- Dealership sales and service support expansion
- Field support staff

## **2012 AFV Field Sales Consultant Map**