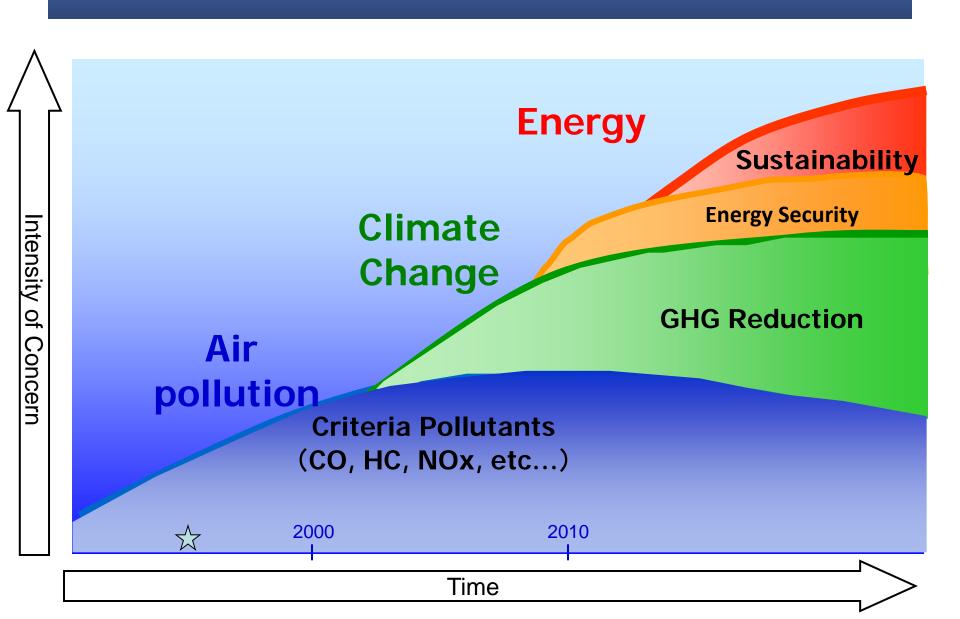

#### American Honda's Civic Natural Gas

Southern California Gas Company Light-Duty Natural Gas Vehicle Conference Energy Resource Center, Downey, CA September 25, 2012

American Honda Motor Co, Inc. Annabel Cook AFV Sales & Marketing



#### Transition of Environmental Issues



#### Honda Portfolio of Alternative Fuel Vehicles

BENEFITS TO SOCIETY

Gasoline-Electric Hybrids

Insight

Plug-in Hybrid Electric Vehicles

A RYBRID

**PHEV Concept** 

Battery Electric Vehicles

Hydrogen Fuel Cell Electric Vehicles

Natural Gas Vehicles



**Civic Natural Gas** 



Fit EV



**Clean Gasoline** 



Accord



#### Honda Natural Gas Vehicle

# CIVIC













### 2012 Civic Natural Gas Vehicle - Specifications and Pricing

- •110-hp, 1.8-liter i-VTEC® 4-cylinder engine
- 5-speed automatic transmission
- Eco Assist™ system
- 27 / 38 / 31 City/Hwy/Combined EPA MPG
- MacPherson strut front suspension
- Multi-link rear suspension
- 15-inch alloy wheels
- Six airbags
- Advanced Compatibility Engineering<sup>™</sup> (ACE<sup>™</sup>) body structure
- Vehicle Stability Assis