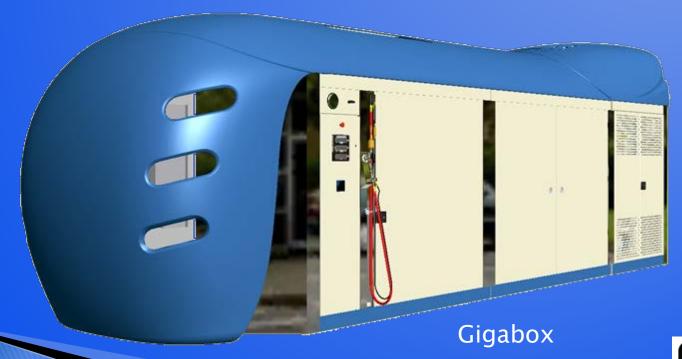

## A Solutions for Every Customer's Needs

| Product   | Maximum SCFM |
|-----------|--------------|
| Femto Box | 50           |
| Nanobox*  | 200          |
| Microbox* | 2,000        |
| Gigabox*  | 2,000+       |