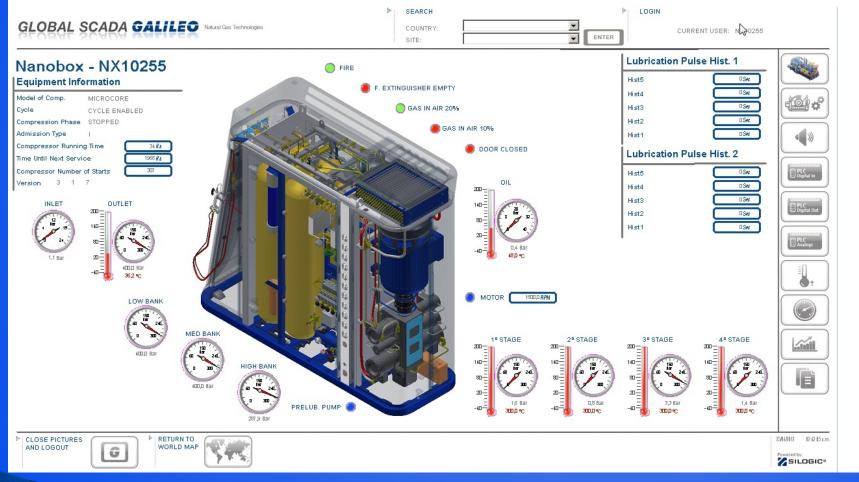

fueling
Attractive compact package
Smart software learns and anticipates peak
demand to reduce energy costs—Enersave™
Direct fill with buffer storage
eliminates large storage vessels
Self-contained Plug and Play

crane it in and hook it up
Remote monitoring via SCADA
Noise reduction system
No vibration

### Nanobox

- --Fill rate .5 to 1.5 gge per minute
- --Compact plug and play
- --Incorporated dispenser
- --Ideal for time fill and light duty fast fill
- -- No stranded assets—can add storage modules or compressor modules to existing system as fleet grows
- --Cost: approximately \$200,000
- --Ideal applications: fleets with combination time fill and fast fill ie., school buses, small truck fleets



Upcoming funding opportunity through CEC!

## Nanobox View from Remote Monitoring System







## The Gas Company

- Gas Company—first Microbox in U.S.
- Installed Summer 2011
- Public Access—Riverside base
  - Side by side operation with existing system for comparison
- First use of cloud-based remote monitoring system
- UL Certified
- Weights and Measures approved
  - CA Certified
  - Nationally certified





## So. Cal Gas--Riverside, CA

The Existing System



The New Galileo System







## The Gas Company

#### Nanobox

- 2 Gas Company projects
  - Chatsworth
  - Bakersfield
- Fleet applications
  - —no public access
- Fast fill/time fill combination







## KWIK TRIP--Wisconsin







### Conclusion

- Galileo presents a new approach to CNG fueling that has a number of advantages
- Ability to right-size the fast fill product to the demand
- Compact, self-contained u