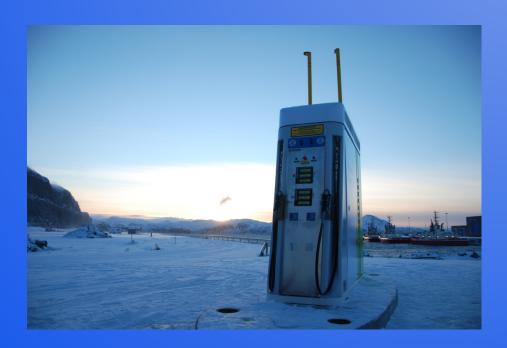

## A Fueling Station for Every Fleet

Galileo has a range of products for every size fleet: from the smallest...

Nanobox in Norway

### Nanobox

- --Fill rate .5 to 1.5 gge per minute
- --Compact plug and play
- --Incorporated dispenser
- --Ideal for time fill and light duty fast fill
- -- No stranded assets—can add storage modules or compressor modules to existing system as fleet grows
- --Cost: approximately \$200,000
- --Ideal applications: fleets with combination time fill and fast fill ie., school buses, small truck fleets