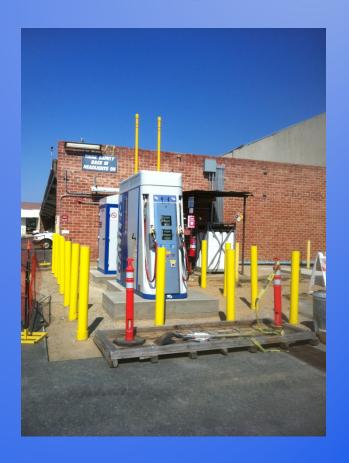

## The Gas Company

- Gas Company—first Microbox in U.S.
- Installed Summer 2011
- Public Access—Riverside base
  - Side by side operation with existing system for comparison
- First use of cloud-based remote monitoring system
- UL Certified
- Weights and Measures approved
  - CA Certified
  - Nationally certified

## So. Cal Gas--Riverside, CA

The Existing System

The New Galileo System

## The Gas Company