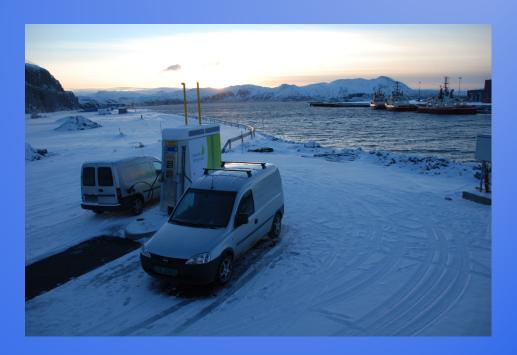

## A Fueling Station for Every Fleet

Galileo has a range of products for every size fleet: from the smallest...

Nanobox in Norway

### Nanobox

- --Fill rate .5 to 1.5 gge per minute
- --Compact plug and play
- --Incorporated dispenser
- --Ideal for time fill and light duty fast fill
- -- No stranded assets—can add storage modules or compressor modules to existing system as fleet grows
- --Cost: approximately \$200,000
- --Ideal applications: fleets with combination time fill and fast fill ie., school buses, small truck fleets