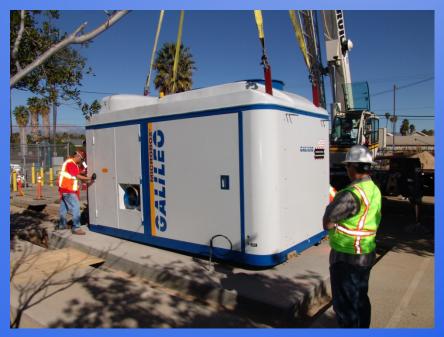

crane it in and hook it up
Remote monitoring via SCADA
Noise reduction system
No vibration