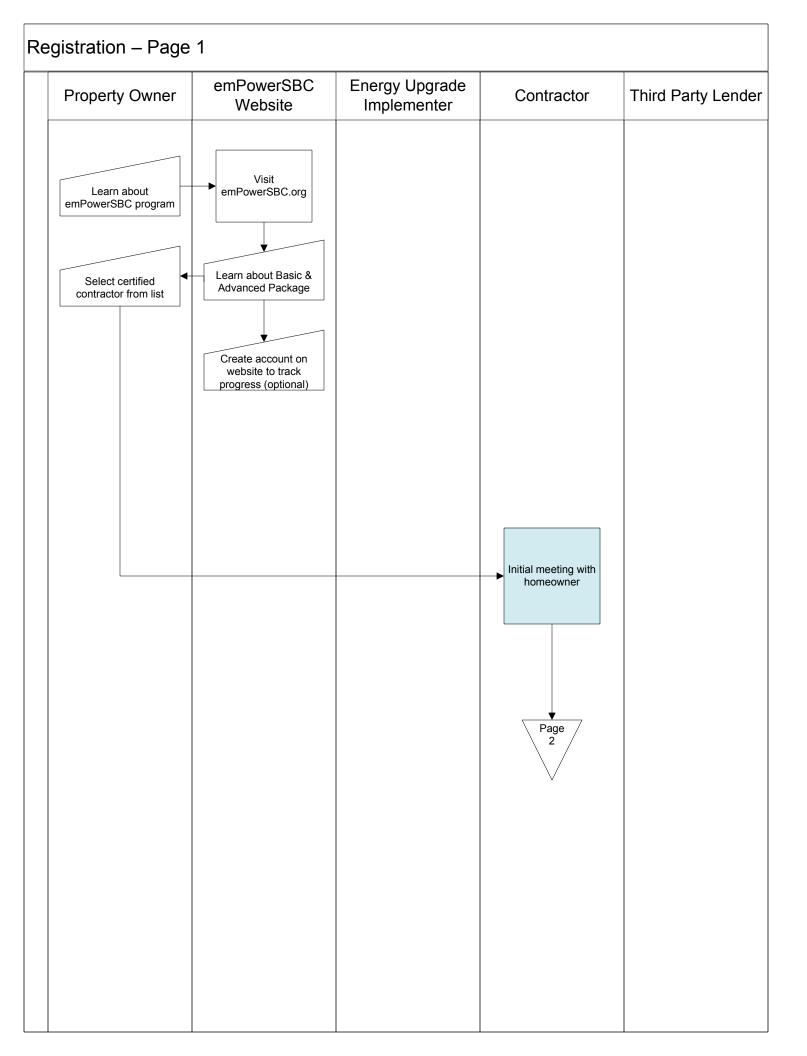

| Decline Process |                |              |                                                                                                                                                                                                   |            |                                                               |
|-----------------|----------------|--------------|---------------------------------------------------------------------------------------------------------------------------------------------------------------------------------------------------|------------|---------------------------------------------------------------|
|                 | Property Owner | EUCA Website | emPower Staff/<br>EUCA Vendor                                                                                                                                                                     | Contractor | Third Party Lender                                            |
|                 |                |              | Reviews<br>documents and<br>arrives at decision<br>to decline<br>Move loan app to<br>Decline status<br>Indicate reason for<br>decline<br>Send decline<br>notification to<br>property owner<br>End |            | Reviews<br>documents and<br>arrives at decision<br>to decline |