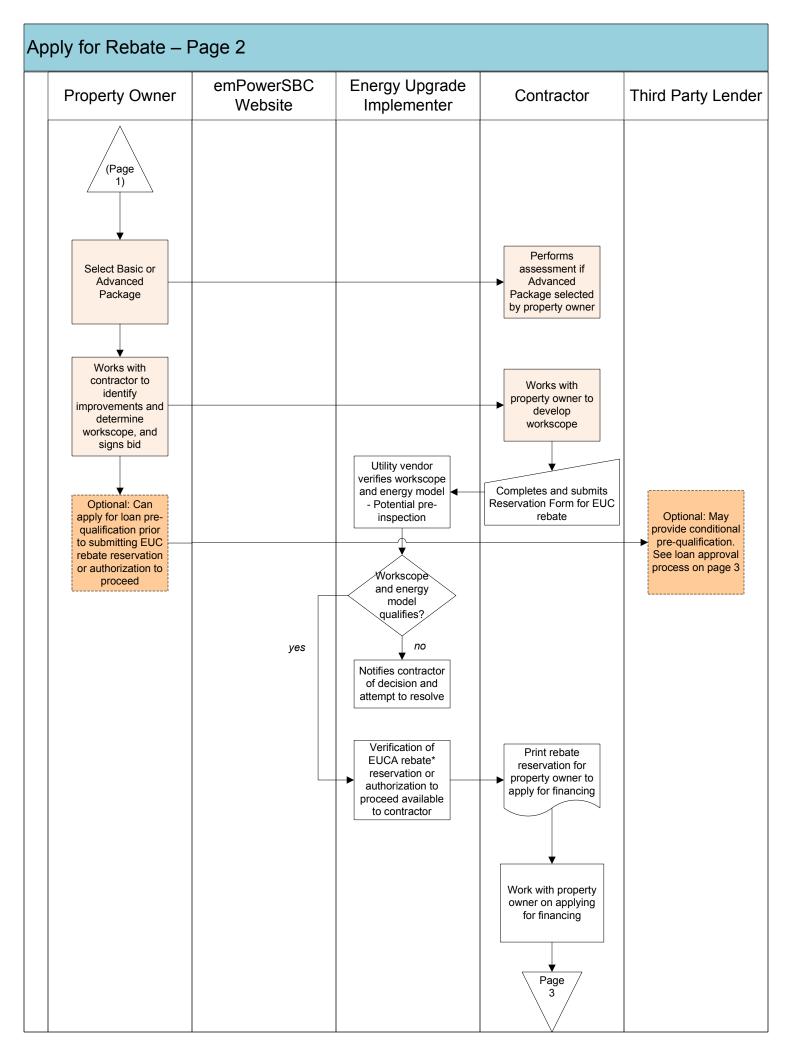

| Decline Process |                |              |                                                                                                                                                                                                   |            |                                                               |
|-----------------|----------------|--------------|---------------------------------------------------------------------------------------------------------------------------------------------------------------------------------------------------|------------|---------------------------------------------------------------|
|                 | Property Owner | EUCA Website | emPower Staff/<br>EUCA Vendor                                                                                                                                                                     | Contractor | Third Party Lender                                            |
|                 |                |              | Reviews<br>documents and<br>arrives at decision<br>to decline<br>Move loan app to<br>Decline status<br>Indicate reason for<br>decline<br>Send decline<br>notification to<br>property owner<br>End |            | Reviews<br>documents and<br>arrives at decision<br>to decline |